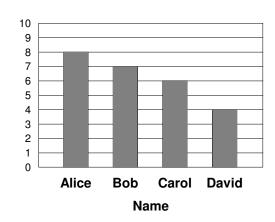

## Graphs

The graph to the right shows the number of apples picked by students visiting a farm. Use the information in the graph to answer the following questions:

poloc

- 1)
  How many fewer apples were picked by Bob than Alice?
- How many fewer apples were picked by David than Bob?

- 3)
  How many apples were picked by Carol and Alice combined?
- How many more apples were picked by Bob than Carol?

- 5)
  How many apples were picked by David and Carol combined?
- How many apples were picked by Carol and David combined?
- 7)
  How many fewer apples were picked by Carol than Alice?
- How many apples were picked by Bob and Alice combined?

The graph to the right shows the number of apples picked by students visiting a farm. Use the information in the graph to answer the following questions:

polor

1)
How many fewer apples were picked by Bob than Alice?