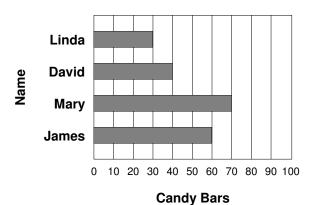

## Graphs

The graph to the right shows the number of candy bars sold for a fund-raiser. Use the information in the graph to answer the following questions:

- 1)
  How many more candy bars were sold by Mary than David?
- 2)
  How many candy bars were sold by David and James combined?

- How many fewer candy bars were sold by James than Mary?
- How many candy bars were sold by James and David combined?

- 5)
  How many fewer candy bars were sold by Linda than David?
- How many candy bars were sold by Mary and David combined?

- 7)
  How many fewer candy bars were sold by Linda than Mary?
- How many more candy bars were sold by David than Linda?