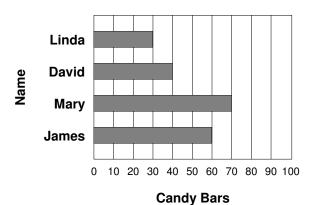

## Graphs

The graph to the right shows the number of candy bars sold for a fund-raiser. Use the information in the graph to answer the following questions:

How many more candy bars were sold by Mary than David?

30

2)
How many candy bars were sold by David and James combined?

100

How many fewer candy bars were sold by James than Mary?

10

How many candy bars were sold by James and David combined?

100

How many fewer candy bars were sold by Linda than David?

10

How many candy bars were sold by Mary and David combined?

110

7)
How many fewer candy bars were sold by Linda than Mary?

40

How many more candy bars were sold by David than Linda?

10