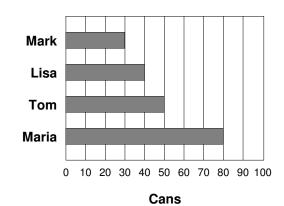

## Graphs

The graph to the right shows the number of cans of food collected for a fund-raiser. Use the information in the graph to answer the following questions:

Nome

1)
How many fewer cans of food were collected by Lisa than Maria?

2)
How many fewer cans of food were collected by Lisa than Tom?

3)
How many cans of food were collected by Lisa and Mark combined?

How many more cans of food were collected by Lisa than Mark?

5)
How many cans of food were collected by Maria and Mark combined?

6)
How many cans of food were collected by Tom and Lisa combined?

7)
How many cans of food were collected by Mark and Tom combined?

How many fewer cans of food were collected by Mark than Maria?