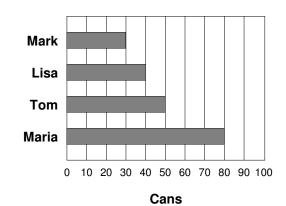

## Graphs

The graph to the right shows the number of cans of food collected for a fund-raiser. Use the information in the graph to answer the following questions:

Nome

1)
How many fewer cans of food were collected by Lisa than Maria?

40

2) How many fewer cans of food were collected by Lisa than Tom?

10

How many cans of food were collected by Lisa and Mark combined?

70

How many more cans of food were collected by Lisa than Mark?

10

How many cans of food were collected by Maria and Mark combined?

110

6)
How many cans of food were collected by Tom and Lisa combined?

90

7)
How many cans of food were collected by Mark and Tom combined?

80

How many fewer cans of food were collected by Mark than Maria?

50